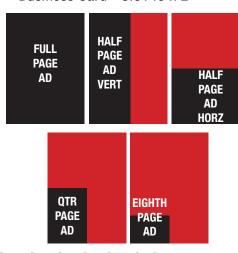

## COMMON NEWSPAPER BROADSHEET AD SIZES TRIM SIZE 11" X 22"

## Width 1 Col. 1.6019" 2 Col. 3.3149" 3 Col. 5.0279" 4 Col. 6.741" 5 Col. 8.454" 6 Col. 10.167"

SAU Column

#### Full Page 10.167 x 20.375 1/2 Page V: 5.0279 x 20.375 1/2 Page H: 10.167 x10.375 1/4 Page: 5.0279 x 10.375 6.741 x 7.7812 1/4 Page: 1/4 Page: 10.167 x 5.188 1/8 Page: 5.0279 x 5.245 1/8 Page: 6.741 x 3.912 1/8 Page: 10.167 x 2.594 Business Card 3.3149 x 2