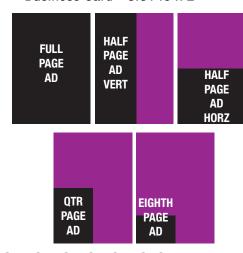

#### COMMON NEWSPAPER BROADSHEET AD SIZES **TRIM SIZE 11" X 22"**

Business Card

| SAU GUIUIIIII  |  |  |
|----------------|--|--|
| Width          |  |  |
| 1 Col. 1.6019" |  |  |
| 2 Col. 3.3149" |  |  |
| 3 Col. 5.0279" |  |  |
| 4 Col. 6.741"  |  |  |
| 5 Col. 8.454"  |  |  |
| 6 Col. 10.167" |  |  |
|                |  |  |

#### Full Page 10.167 x 20.375 1/2 Page V: 5.0279 x 20.375 1/2 Page H: 10.167 x10.375 1/4 Page: 5.0279 x 10.375 6.741 x 7.7812 1/4 Page: 1/4 Page: 10.167 x 5.188 1/8 Page: 5.0279 x 5.245 1/8 Page: 6.741 x 3.912 1/8 Page: 10.167 x 2.594